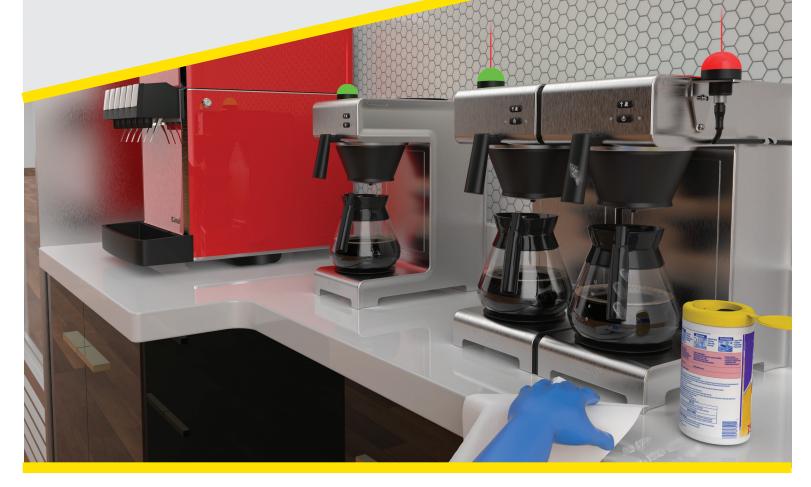

## Easy-to-Implement Solution to Signal Common Area Cleaning

To ensure the health and safety of your staff, breakrooms and other common areas need to be cleaned and sanitized thoroughly and frequently. These areas are used frequently by many people and cleaning during the workday is often haphazard and sporadic.

- Bright, high-visibility indicators alert staff that surfaces and appliances need to be cleaned
- Two-way communication enables verified completion of scheduled cleaning events
- Touch-free buttons actuate with deliberate motion, eliminating possible points of contamination
- Quick, easy installation with no intrusive alterations to infrastructure
- Collected data can be used for reporting and to ensure compliance