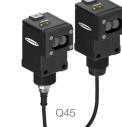

Banner's occupancy monitoring solution makes it easy to keep a constant, accurate count of the number of customers in your store and notifies you as you approach full capacity.

- Automates the monitoring of entrances and exits using optical sensors
- Provides familiar green/yellow/red indication to customers
- Installs quick and easy, requiring no alterations to area infrastructure
- Notifies staff as customer count approaches capacity
- Offers optional reporting to identify trends in customer traffic