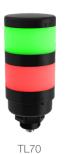

Banner's occupancy monitoring solution makes it easy to keep a constant, accurate count of the number of customers in your store and notifies you as you approach full capacity.

- Automates the monitoring of entrances and exits using optical sensors
- Provides familiar green/yellow/red indication to customers
- Installs quick and easy, requiring no alterations to area infrastructure
- Notifies staff as customer count approaches capacity
- Offers optional reporting to identify trends in customer traffic