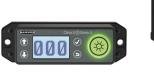

Banner's occupancy monitoring solution makes it easy to keep a constant, accurate count of the number of customers in your store and notifies you as you approach full capacity.

- Automates the monitoring of entrances and exits using optical sensors
- Provides familiar green/yellow/red indication to customers
- Installs quick and easy, requiring no alterations to area infrastructure
- Notifies staff as customer count approaches capacity
- Offers optional reporting to identify trends in customer traffic